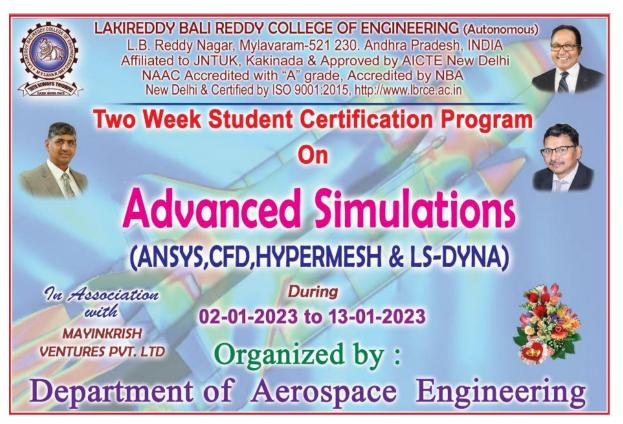

# Event Banner

#### Two-week student certification program on "ANSYS, HYPER MESH and LS-DYNA" 02-01-2023 to 12-01-2023

<u>Chief Patrons</u> Sri Lakireddy Jaya Prakash Reddy Honorary Chairman Sri Lakireddy Prasad Reddy Chairman Sri Lakireddy Vijay Kumar Reddy Vice Chairman

> Patrons Sri G. Srinivasa Reddy President, LBRCT

Dr. K. Appa Rao Principal Dr. K. Harinadha reddy Vice-Principal

Conveners Dr.P.Lovaraju Professor & HOD Aerospace Engineering

<u>Co-ordinators</u> Mr.S.Indrasena Reddy

Mr.S.Indrasena Reddy Sr.Assistant Professor Dept of Aerospace Engineering Mr.Nazumuddin Shaik Sr.Assistant Professor

Dept of Aerospace Engineering Organized by:

DEPARTMENT OF AEROSPACE ENGINEERING LAKIREDDY BALI REDDY COLLEGE OF ENGINEERING(AUTONOMOUS), MYLAVARAM N.T.R (DI), A.P.