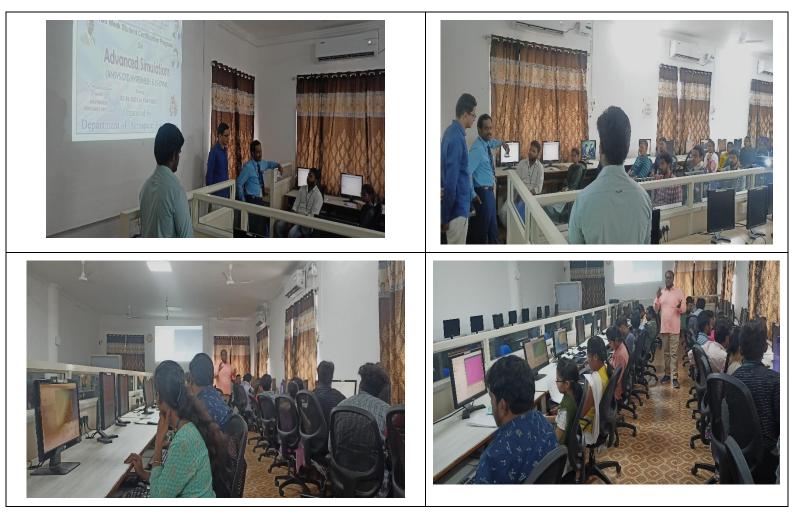

nt Banner

#### Two-week student certification program on "ANSYS, HYPER MESH and LS-DYNA" 02-01-2023 to 12-01-2023



<u>Chief Patrons</u> Sri Lakireddy Jaya Prakash Reddy Honorary Chairman Sri Lakireddy Prasad Reddy Chairman Sri Lakireddy Vijay Kumar Reddy Vice Chairman

> Patrons Sri G. Srinivasa Reddy President, LBRCT

Dr. K. Appa Rao Principal Dr. K. Harinadha reddy Vice-Principal

Conveners Dr.P.Lovaraju Professor & HOD Aerospace Engineering

<u>Co-ordinators</u> Mr.S.Indrasena Reddy

Mr.S.Indrasena Reddy Sr.Assistant Professor Dept of Aerospace Engineering Mr.Nazumuddin Shaik Sr.Assistant Professor

Dept of Aerospace Engineering Organized by:

DEPARTMENT OF AEROSPACE ENGINEERING LAKIREDDY BALI REDDY COLLEGE OF ENGINEERING(AUTONOMOUS), MYLAVARAM N.T.R (DI), A.P.



# **Photographs**



# List of Students Registerd

| S.No.    | Roll Number              | Name of the Student                       |
|----------|--------------------------|-------------------------------------------|
| 1        | 18761A2145               | SHAIK NOUSHAD                             |
| 2        | 19761A2101               | ANDEY SATHVIKA                            |
| 3        | 19761A2104               | BHAVANI MELROY ANTHONY                    |
| 4        | 19761A2106               | CHUNDURU RAJESH                           |
| 5        | 19761A2109               | DURU AKSHAY PAUL KUMAR                    |
| 6        |                          | EDUPUGANTI BHANU PRASAD                   |
| 7        |                          | GADDE ROSHITHA SANKAR                     |
| 8        |